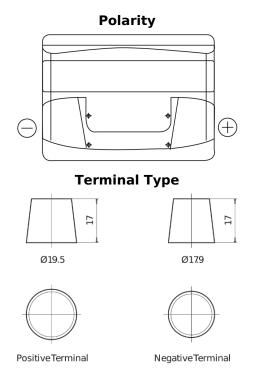

## **Excell EB500**

| Part number                    | EB500         |
|--------------------------------|---------------|
| Technology                     | Flooded       |
| EAN/GTIN                       | 3661024034517 |
| Voltage                        | 12 V          |
| Capacity                       | 50.0 Ah       |
| CCA                            | 450 A         |
| Length                         | 207 mm        |
| Width                          | 175 mm        |
| Height                         | 190 mm        |
| Box size                       | L01           |
| Polarity                       | ETN 0         |
| Terminal Type                  | EN taper post |
| Hold Down                      | B13           |
| Weights (subject of variation) | 12.20 kg      |