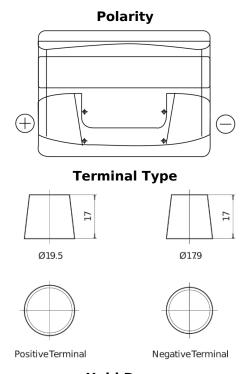

## **Excell EB501**

| Part number                    | EB501         |
|--------------------------------|---------------|
| Technology                     | Flooded       |
| EAN/GTIN                       | 3661024034524 |
| Voltage                        | 12 V          |
| Capacity                       | 50.0 Ah       |
| CCA                            | 450 A         |
| Length                         | 207 mm        |
| Width                          | 175 mm        |
| Height                         | 190 mm        |
| Box size                       | L01           |
| Polarity                       | ETN 1         |
| Terminal Type                  | EN taper post |
| Hold Down                      | B13           |
| Weights (subject of variation) | 12.20 kg      |