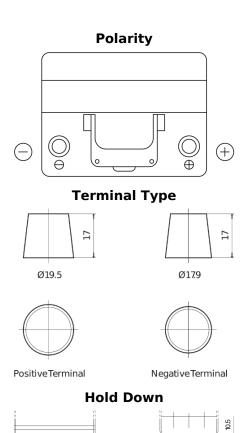

## **Excell EB604**

| Part number                    | EB604         |
|--------------------------------|---------------|
| Technology                     | Flooded       |
| EAN/GTIN                       | 3661024034418 |
| Voltage                        | 12 V          |
| Capacity                       | 60.0 Ah       |
| CCA                            | 480 A         |
| Length                         | 230 mm        |
| Width                          | 173 mm        |
| Height                         | 222 mm        |
| Box size                       | D23           |
| Polarity                       | ETN 0         |
| Terminal Type                  | EN taper post |
| Hold Down                      | Korean B1     |
| Weights (subject of variation) | 14.60 kg      |
|                                |               |