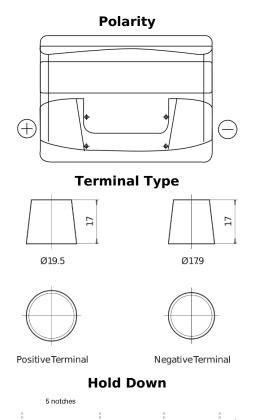

## **Excell EB621**

| Part number                    | EB621         |
|--------------------------------|---------------|
| Technology                     | Flooded       |
| EAN/GTIN                       | 3661024034548 |
| Voltage                        | 12 V          |
| Capacity                       | 62.0 Ah       |
| CCA                            | 540 A         |
| Length                         | 242 mm        |
| Width                          | 175 mm        |
| Height                         | 190 mm        |
| Box size                       | L02           |
| Polarity                       | ETN 1         |
| Terminal Type                  | EN taper post |
| Hold Down                      | B13           |
| Weights (subject of variation) | 14.20 kg      |