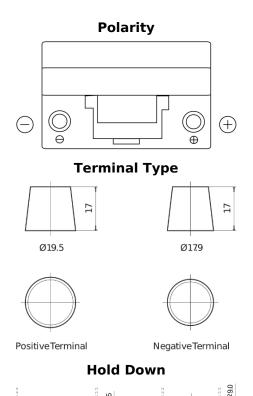

## **Excell EB704**

| Part number                    | EB704         |
|--------------------------------|---------------|
| Technology                     | Flooded       |
| EAN/GTIN                       | 3661024034432 |
| Voltage                        | 12 V          |
| Capacity                       | 70.0 Ah       |
| CCA                            | 540 A         |
| Length                         | 270 mm        |
| Width                          | 173 mm        |
| Height                         | 222 mm        |
| Box size                       | D26           |
| Polarity                       | ETN 0         |
| Terminal Type                  | EN taper post |
| Hold Down                      | Korean B1+B6  |
| Weights (subject of variation) | 16.10 kg      |