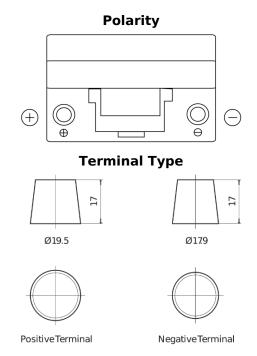

## **Excell EB705**

| Part number                    | EB705         |
|--------------------------------|---------------|
| Technology                     | Flooded       |
| EAN/GTIN                       | 3661024034449 |
| Voltage                        | 12 V          |
| Capacity                       | 70.0 Ah       |
| CCA                            | 540 A         |
| Length                         | 270 mm        |
| Width                          | 173 mm        |
| Height                         | 222 mm        |
| Box size                       | D26           |
| Polarity                       | ETN 1         |
| Terminal Type                  | EN taper post |
| Hold Down                      | Korean B1+B6  |
| Weights (subject of variation) | 16.10 kg      |