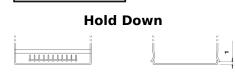

## **Product overview**

**Batteries for Cars** 

| Part number                    | EB708           |
|--------------------------------|-----------------|
| Technology                     | Flooded         |
| EAN/GTIN                       | 3661024037426   |
| Voltage                        | 12 V            |
| Capacity                       | 70.0 Ah         |
| CCA                            | 740 A           |
| Length                         | 260 mm          |
| Width                          | 180 mm          |
| Height                         | 186 mm          |
| Box size                       | G78             |
| Polarity                       | ETN 1           |
| Terminal Type                  | SAE S 3/8" side |
|                                | Terminal        |
| Hold Down                      | B7              |
| Weights (subject of variation) | 16.70 kg        |