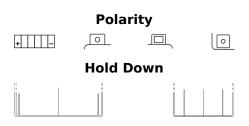

## AGM Ready AGM12-19.1

| Part number                    | AGM12-19.1    |
|--------------------------------|---------------|
| Technology                     | AGM           |
| EAN/GTIN                       | 3661024037600 |
| Voltage                        | 12 V          |
| Capacity                       | 18.0 Ah       |
| CCA                            | 270 A         |
| Length                         | 175 mm        |
| Width                          | 90 mm         |
| Height                         | 155 mm        |
| Box size                       | C61           |
| Polarity                       | ETN 1         |
| Terminal Type                  | M04           |
| Hold Down                      | B0            |
| Weights (subject of variation) | 6.10 kg       |
|                                |               |