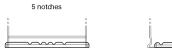

## **Excell EB802**

| Part number                    | EB802         |
|--------------------------------|---------------|
| Technology                     | Flooded       |
| EAN/GTIN                       | 3661024034654 |
| Voltage                        | 12 V          |
| Capacity                       | 80.0 Ah       |
| CCA                            | 700 A         |
| Length                         | 315 mm        |
| Width                          | 175 mm        |
| Height                         | 175 mm        |
| Box size                       | LB4           |
| Polarity                       | ETN 0         |
| Terminal Type                  | EN taper post |
| Hold Down                      | B13           |
| Weights (subject of variation) | 17.80 kg      |

## **Hold Down**

Design, features and specifications are subject to change without notice. We disclaim any representation or warranty, express or implied, concerning the data or recommendations, and in no event shall be liable for any loss or damage claimed to have arisen as a result. Some products may not be available in your local market.