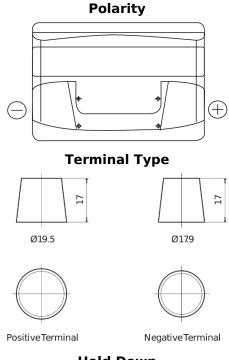

## **Excell EB802**

| Part number                    | EB802         |
|--------------------------------|---------------|
| Technology                     | Flooded       |
| EAN/GTIN                       | 3661024034654 |
| Voltage                        | 12 V          |
| Capacity                       | 80.0 Ah       |
| CCA                            | 700 A         |
| Length                         | 315 mm        |
| Width                          | 175 mm        |
| Height                         | 175 mm        |
| Box size                       | LB4           |
| Polarity                       | ETN 0         |
| Terminal Type                  | EN taper post |
| Hold Down                      | B13           |
| Weights (subject of variation) | 17.80 kg      |