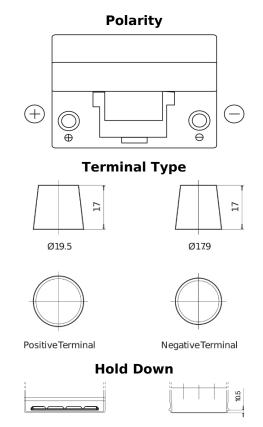

## **Excell EB955**

| Part number                    | EB955         |
|--------------------------------|---------------|
| Technology                     | Flooded       |
| EAN/GTIN                       | 3661024034463 |
| Voltage                        | 12 V          |
| Capacity                       | 95.0 Ah       |
| CCA                            | 760 A         |
| Length                         | 306 mm        |
| Width                          | 173 mm        |
| Height                         | 222 mm        |
| Box size                       | D31           |
| Polarity                       | ETN 1         |
| Terminal Type                  | EN taper post |
| Hold Down                      | Korean B1     |
| Weights (subject of variation) | 20.60 kg      |