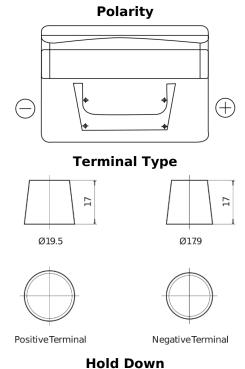

## Classic EC542

| Part number                    | EC542         |
|--------------------------------|---------------|
| Technology                     | Flooded       |
| EAN/GTIN                       | 3661024034852 |
| Voltage                        | 12 V          |
| Capacity                       | 54.0 Ah       |
| CCA                            | 500 A         |
| Length                         | 242 mm        |
| Width                          | 175 mm        |
| Height                         | 175 mm        |
| Box size                       | LB2           |
| Polarity                       | ETN 0         |
| Terminal Type                  | EN taper post |
| Hold Down                      | B13           |
| Weights (subject of variation) | 12.90 kg      |