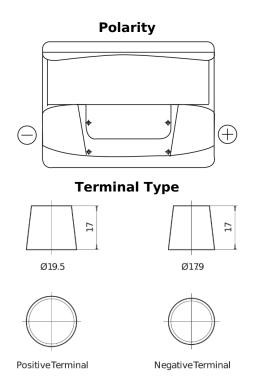

## **Classic EC550**

| Part number                    | EC550         |
|--------------------------------|---------------|
| Technology                     | Flooded       |
| EAN/GTIN                       | 3661024034807 |
| Voltage                        | 12 V          |
| Capacity                       | 55.0 Ah       |
| CCA                            | 460 A         |
| Length                         | 242 mm        |
| Width                          | 175 mm        |
| Height                         | 190 mm        |
| Box size                       | L02           |
| Polarity                       | ETN 0         |
| Terminal Type                  | EN taper post |
| Hold Down                      | B13           |
| Weights (subject of variation) | 13.50 kg      |