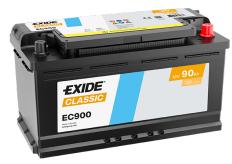

## Classic EC900

| Part number                    | EC900         |
|--------------------------------|---------------|
| Technology                     | Flooded       |
| EAN/GTIN                       | 3661024034838 |
| Voltage                        | 12 V          |
| Capacity                       | 90.0 Ah       |
| CCA                            | 720 A         |
| Length                         | 353 mm        |
| Width                          | 175 mm        |
| Height                         | 190 mm        |
| Box size                       | L05           |
| Polarity                       | ETN 0         |
| Terminal Type                  | EN taper post |
| Hold Down                      | B13           |
| Weights (subject of variation) | 20.50 kg      |