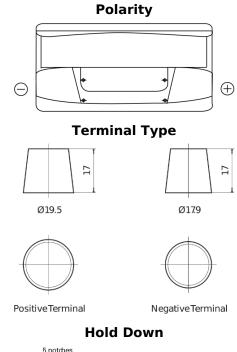

## Classic EC900

| Part number                    | EC900         |
|--------------------------------|---------------|
| Technology                     | Flooded       |
| EAN/GTIN                       | 3661024034838 |
| Voltage                        | 12 V          |
| Capacity                       | 90.0 Ah       |
| CCA                            | 720 A         |
| Length                         | 353 mm        |
| Width                          | 175 mm        |
| Height                         | 190 mm        |
| Box size                       | L05           |
| Polarity                       | ETN 0         |
| Terminal Type                  | EN taper post |
| Hold Down                      | B13           |
| Weights (subject of variation) | 20.50 kg      |