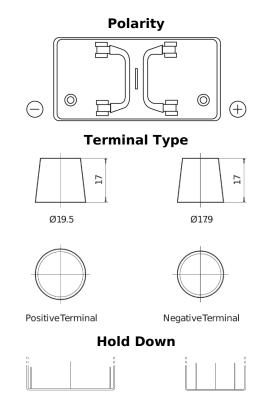

## PowerPRO EF1250

| Part number                    | EF1250        |
|--------------------------------|---------------|
| Technology                     | Flooded       |
| EAN/GTIN                       | 3661024037945 |
| Voltage                        | 12 V          |
| Capacity                       | 125.0 Ah      |
| CCA                            | 850 A         |
| Length                         | 349 mm        |
| Width                          | 175 mm        |
| Height                         | 285 mm        |
| Box size                       | D03           |
| Polarity                       | ETN 0         |
| Terminal Type                  | EN taper post |
| Hold Down                      | В0            |
| Weights (subject of variation) | 31.00 kg      |