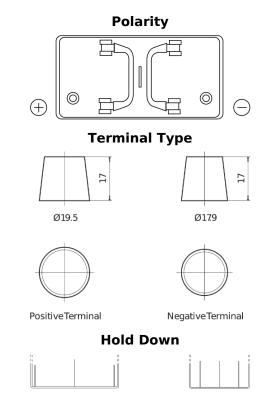

## PowerPRO EF1251

| Part number                    | EF1251        |
|--------------------------------|---------------|
| Technology                     | Flooded       |
| EAN/GTIN                       | 3661024037952 |
| Voltage                        | 12 V          |
| Capacity                       | 125.0 Ah      |
| CCA                            | 850 A         |
| Length                         | 349 mm        |
| Width                          | 175 mm        |
| Height                         | 285 mm        |
| Box size                       | D03           |
| Polarity                       | ETN 1         |
| Terminal Type                  | EN taper post |
| Hold Down                      | В0            |
| Weights (subject of variation) | 31.00 kg      |