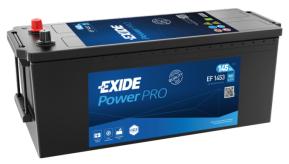

## PowerPRO EF1453

| Part number                    | EF1453        |
|--------------------------------|---------------|
| Technology                     | Flooded       |
| EAN/GTIN                       | 3661024035309 |
| Voltage                        | 12 V          |
| Capacity                       | 145.0 Ah      |
| CCA                            | 900 A         |
| Length                         | 513 mm        |
| Width                          | 189 mm        |
| Height                         | 223 mm        |
| Box size                       | D04           |
| Polarity                       | ETN 3         |
| Terminal Type                  | EN taper post |
| Hold Down                      | В0            |
| Weights (subject of variation) | 35.90 kg      |