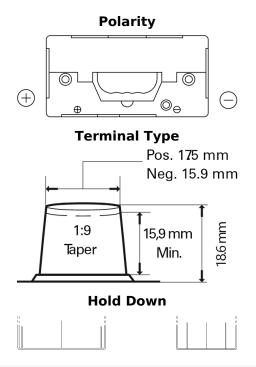

## **StartPRO EG110B**

| Part number                    | EG110B           |
|--------------------------------|------------------|
| Technology                     | Flooded          |
| EAN/GTIN                       | 3661024035569    |
| Voltage                        | 12 V             |
| Capacity                       | 110.0 Ah         |
| CCA                            | 950 A            |
| Length                         | 330 mm           |
| Width                          | 173 mm           |
| Height                         | 240 mm           |
| Box size                       | G31              |
| Polarity                       | ETN 9            |
| Terminal Type                  | SAE A taper post |
| Hold Down                      | В0               |
| Weights (subject of variation) | 25.90 kg         |