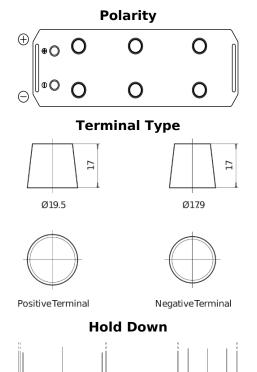

## StartPRO EG1353

| Part number                    | EG1353        |
|--------------------------------|---------------|
| Technology                     | Flooded       |
| EAN/GTIN                       | 3661024035545 |
| Voltage                        | 12 V          |
| Capacity                       | 135.0 Ah      |
| CCA                            | 1000 A        |
| Length                         | 514 mm        |
| Width                          | 218 mm        |
| Height                         | 210 mm        |
| Box size                       | DB9           |
| Polarity                       | ETN 3         |
| Terminal Type                  | EN taper post |
| Hold Down                      | В0            |
| Weights (subject of variation) | 39.80 kg      |