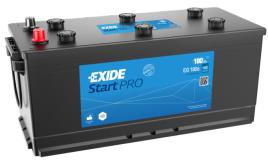

## StartPRO EG1806

| Part number                    | EG1806        |
|--------------------------------|---------------|
| Technology                     | Flooded       |
| EAN/GTIN                       | 3661024035507 |
| Voltage                        | 12 V          |
| Capacity                       | 180.0 Ah      |
| CCA                            | 1000 A        |
| Length                         | 510 mm        |
| Width                          | 218 mm        |
| Height                         | 225 mm        |
| Box size                       | D09           |
| Polarity                       | ETN 4         |
| Terminal Type                  | EN taper post |
| Hold Down                      | B3            |
| Weights (subject of variation) | 43.00 kg      |