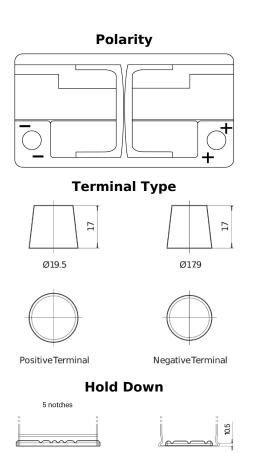

## Premium EA852

| Part number         | EA852         |
|---------------------|---------------|
| Technology          | Flooded       |
| EAN/GTIN            | 3661024034296 |
| Voltage             | 12 V          |
| Capacity            | 85 Ah         |
| CCA                 | 800 A         |
| Length              | 315 mm        |
| Width               | 175 mm        |
| Height              | 175 mm        |
| Box size            | LB4           |
| Polarity            | ETN 0         |
| Terminal Type       | EN taper post |
| Hold Down           | B13           |
| Weights (subject of | 18.60 kg      |
| variation)          |               |
|                     |               |