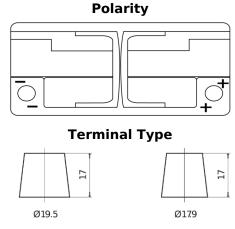

## **AGM EK1050**

| _                              |               |
|--------------------------------|---------------|
| Part number                    | EK1050        |
| Technology                     | AGM           |
| EAN/GTIN                       | 3661024036504 |
| Voltage                        | 12 V          |
| Capacity                       | 105.0 Ah      |
| CCA                            | 950 A         |
| Length                         | 392 mm        |
| Width                          | 175 mm        |
| Height                         | 190 mm        |
| Box size                       | L06           |
| Polarity                       | ETN 0         |
| Terminal Type                  | EN taper post |
| Hold Down                      | B13           |
| Weights (subject of variation) | 29.00 kg      |