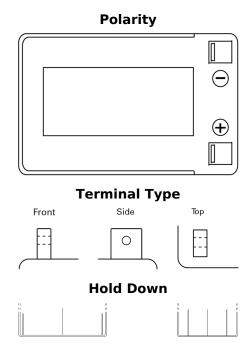

## **AGM EK143**

| Part number                    | EK143         |
|--------------------------------|---------------|
| Technology                     | AGM           |
| EAN/GTIN                       | 3661024036658 |
| Voltage                        | 12 V          |
| Capacity                       | 14.0 Ah       |
| CCA                            | 80 A          |
| Length                         | 150 mm        |
| Width                          | 100 mm        |
| Height                         | 100 mm        |
| Box size                       | C76           |
| Polarity                       | ETN 3         |
| Terminal Type                  | Screwed/Lug   |
| Hold Down                      | В0            |
| Weights (subject of variation) | 4.20 kg       |
|                                |               |