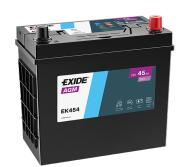

## Batteries for Cars

| Part number         | EK454         | Polarity           |
|---------------------|---------------|--------------------|
| Technology          | AGM           |                    |
| EAN/GTIN            | 3661024038072 |                    |
| Voltage             | 12 V          |                    |
| Capacity            | 45.0 Ah       |                    |
| CCA                 | 380 A         |                    |
| Length              | 237 mm        | Terminal Ty        |
| Width               | 127 mm        |                    |
| Height              | 227 mm        | 17                 |
| Box size            | B24           | Ø19.5              |
| Polarity            | ETN 0         |                    |
| Terminal Type       | EN taper post |                    |
| Hold Down           | В0            |                    |
| Weights (subject of | 13.50 kg      |                    |
| variation)          |               | PositiveTerminal N |
|                     |               | Hold Dowr          |

**/pe** 

NegativeTerminal

Ø17.9

C

 $\oplus$ 

(+)

17

n