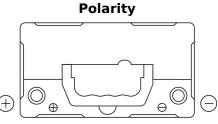

## **Batteries for Cars**

| Part number                    | EK457          |  |
|--------------------------------|----------------|--|
| Technology                     | AGM            |  |
| EAN/GTIN                       | 3661024038089  |  |
| Voltage                        | 12 V           |  |
| Capacity                       | 45.0 Ah        |  |
| CCA                            | 380 A          |  |
| Length                         | 237 mm         |  |
| Width                          | 127 mm         |  |
| Height                         | 227 mm         |  |
| Box size                       | B24            |  |
| Polarity                       | ETN 1          |  |
| Terminal Type                  | JIS taper post |  |
| Hold Down                      | B0             |  |
| Weights (subject of variation) | 13.50 kg       |  |
|                                |                |  |

**Terminal Type** 

Ø14.5

Ø12.8

sitiveTerminal

NegativeTerminal

18.5

```
Hold Down
```

Design, features and specifications are subject to change without notice. We disclaim any representation or warranty, express or implied, concerning the data or recommendations, and in no event shall be liable for any loss or damage claimed to have arisen as a result. Some products may not be available in your local market.