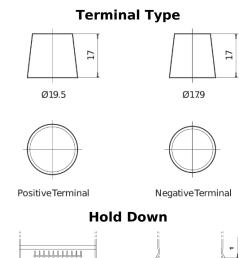

## **AGM EK508**

| Part number                    | EK508         |
|--------------------------------|---------------|
| Technology                     | AGM           |
| EAN/GTIN                       | 3661024036481 |
| Voltage                        | 12 V          |
| Capacity                       | 50.0 Ah       |
| CCA                            | 800 A         |
| Length                         | 260 mm        |
| Width                          | 173 mm        |
| Height                         | 206 mm        |
| Box size                       | G34           |
| Polarity                       | ETN 9         |
| Terminal Type                  | EN taper post |
| Hold Down                      | B7            |
| Weights (subject of variation) | 17.50 kg      |

## Polarity $\bigcirc$ $\bigcirc$ $\bigcirc$ $\bigcirc$ $\bigcirc$ $\bigcirc$ $\bigcirc$ $\bigcirc$

Design, features and specifications are subject to change without notice. We disclaim any representation or warranty, express or implied, concerning the data or recommendations, and in no event shall be liable for any loss or damage claimed to have arisen as a result. Some products may not be available in your local market.