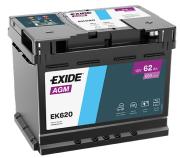

## **AGM EK620**

| _                              |               |
|--------------------------------|---------------|
| Part number                    | EK620         |
| Technology                     | AGM           |
| EAN/GTIN                       | 3661024037891 |
| Voltage                        | 12 V          |
| Capacity                       | 62.0 Ah       |
| CCA                            | 680 A         |
| Length                         | 242 mm        |
| Width                          | 175 mm        |
| Height                         | 190 mm        |
| Box size                       | L02           |
| Polarity                       | ETN 0         |
| Terminal Type                  | EN taper post |
| Hold Down                      | B13           |
| Weights (subject of variation) | 17.90 kg      |