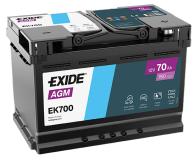

## **AGM EK700**

| Part number                    | EK700         |
|--------------------------------|---------------|
| Technology                     | AGM           |
| EAN/GTIN                       | 3661024035712 |
| Voltage                        | 12 V          |
| Capacity                       | 70.0 Ah       |
| CCA                            | 760 A         |
| Length                         | 278 mm        |
| Width                          | 175 mm        |
| Height                         | 190 mm        |
| Box size                       | L03           |
| Polarity                       | ETN 0         |
| Terminal Type                  | EN taper post |
| Hold Down                      | B13           |
| Weights (subject of variation) | 20.60 kg      |
|                                |               |