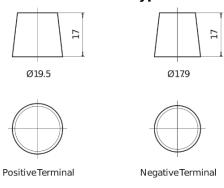

## **AGM EK700**

| Part number                    | EK700         |
|--------------------------------|---------------|
| Technology                     | AGM           |
| EAN/GTIN                       | 3661024035712 |
| Voltage                        | 12 V          |
| Capacity                       | 70.0 Ah       |
| CCA                            | 760 A         |
| Length                         | 278 mm        |
| Width                          | 175 mm        |
| Height                         | 190 mm        |
| Box size                       | L03           |
| Polarity                       | ETN 0         |
| Terminal Type                  | EN taper post |
| Hold Down                      | B13           |
| Weights (subject of variation) | 20.60 kg      |
|                                |               |