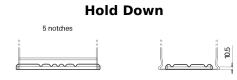

## **AGM EK720**

| Part number                    | EK720         |
|--------------------------------|---------------|
| Technology                     | AGM           |
| EAN/GTIN                       | 3661024037907 |
| Voltage                        | 12 V          |
| Capacity                       | 72.0 Ah       |
| CCA                            | 760 A         |
| Length                         | 278 mm        |
| Width                          | 175 mm        |
| Height                         | 190 mm        |
| Box size                       | L03           |
| Polarity                       | ETN 0         |
| Terminal Type                  | EN taper post |
| Hold Down                      | B13           |
| Weights (subject of variation) | 20.60 kg      |
|                                |               |