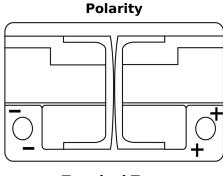

## **AGM EK720**

| Part number                    | EK720         |
|--------------------------------|---------------|
| Technology                     | AGM           |
| EAN/GTIN                       | 3661024037907 |
| Voltage                        | 12 V          |
| Capacity                       | 72.0 Ah       |
| CCA                            | 760 A         |
| Length                         | 278 mm        |
| Width                          | 175 mm        |
| Height                         | 190 mm        |
| Box size                       | L03           |
| Polarity                       | ETN 0         |
| Terminal Type                  | EN taper post |
| Hold Down                      | B13           |
| Weights (subject of variation) | 20.60 kg      |
|                                |               |

## Terminal Type Ø19.5 Ø179

NegativeTerminal

**PositiveTerminal** 

Design, features and specifications are subject to change without notice. We disclaim any representation or warranty, express or implied, concerning the data or recommendations, and in no event shall be liable for any loss or damage claimed to have arisen as a result. Some products may not be available in your local market.