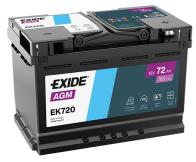

## **AGM EK720**

| Part number                    | EK720         |
|--------------------------------|---------------|
| Technology                     | AGM           |
| EAN/GTIN                       | 3661024037907 |
| Voltage                        | 12 V          |
| Capacity                       | 72.0 Ah       |
| CCA                            | 760 A         |
| Length                         | 278 mm        |
| Width                          | 175 mm        |
| Height                         | 190 mm        |
| Box size                       | L03           |
| Polarity                       | ETN 0         |
| Terminal Type                  | EN taper post |
| Hold Down                      | B13           |
| Weights (subject of variation) | 20.60 kg      |
|                                |               |