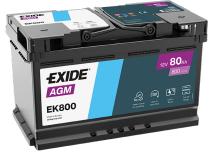

## **AGM EK800**

| Part number         | EK800         |
|---------------------|---------------|
| Technology          | AGM           |
| EAN/GTIN            | 3661024035729 |
| Voltage             | 12 V          |
| Capacity            | 80.0 Ah       |
| CCA                 | 800 A         |
| Length              | 315 mm        |
| Width               | 175 mm        |
| Height              | 190 mm        |
| Box size            | L04           |
| Polarity            | ETN 0         |
| Terminal Type       | EN taper post |
| Hold Down           | B13           |
| Weights (subject of | 23.30 kg      |
| variation)          |               |