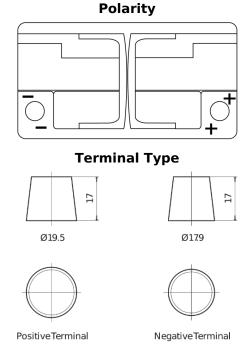

## **AGM EK800**

| Part number         | EK800         |
|---------------------|---------------|
| Technology          | AGM           |
| EAN/GTIN            | 3661024035729 |
| Voltage             | 12 V          |
| Capacity            | 80.0 Ah       |
| CCA                 | 800 A         |
| Length              | 315 mm        |
| Width               | 175 mm        |
| Height              | 190 mm        |
| Box size            | L04           |
| Polarity            | ETN 0         |
| Terminal Type       | EN taper post |
| Hold Down           | B13           |
| Weights (subject of | 23.30 kg      |
| variation)          |               |