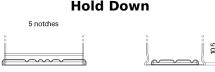

## **AGM EK820**

**Polarity** 

| _                              |               |
|--------------------------------|---------------|
| Part number                    | EK820         |
| Technology                     | AGM           |
| EAN/GTIN                       | 3661024037914 |
| Voltage                        | 12 V          |
| Capacity                       | 82.0 Ah       |
| CCA                            | 800 A         |
| Length                         | 315 mm        |
| Width                          | 175 mm        |
| Height                         | 190 mm        |
| Box size                       | L04           |
| Polarity                       | ETN 0         |
| Terminal Type                  | EN taper post |
| Hold Down                      | B13           |
| Weights (subject of variation) | 23.30 kg      |