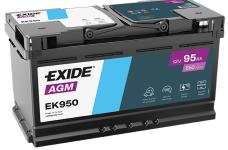

## **AGM EK950**

| Part number                    | EK950         |
|--------------------------------|---------------|
| Technology                     | AGM           |
| EAN/GTIN                       | 3661024035743 |
| Voltage                        | 12 V          |
| Capacity                       | 95.0 Ah       |
| CCA                            | 850 A         |
| Length                         | 353 mm        |
| Width                          | 175 mm        |
| Height                         | 190 mm        |
| Box size                       | L05           |
| Polarity                       | ETN 0         |
| Terminal Type                  | EN taper post |
| Hold Down                      | B13           |
| Weights (subject of variation) | 26.10 kg      |