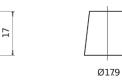

Polarity

**Terminal Type** 

PositiveTerminal

Ø19.5

NegativeTerminal

17

Hold Down

Design, features and specifications are subject to change without notice. We disclaim any representation or warranty, express or implied, concerning the data or recommendations, and in no event shall be liable for any loss or damage claimed to have arisen as a result. Some products may not be available in your local market.