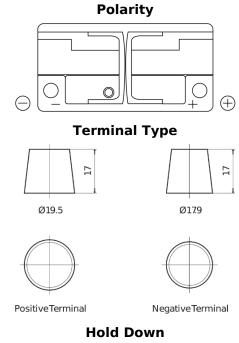

## **EFB EL1050**

| Part number                    | EL1050        |
|--------------------------------|---------------|
| Technology                     | EFB           |
| EAN/GTIN                       | 3661024037327 |
| Voltage                        | 12 V          |
| Capacity                       | 105.0 Ah      |
| CCA                            | 950 A         |
| Length                         | 392 mm        |
| Width                          | 175 mm        |
| Height                         | 190 mm        |
| Box size                       | L06           |
| Polarity                       | ETN 0         |
| Terminal Type                  | EN taper post |
| Hold Down                      | B13           |
| Weights (subject of variation) | 27.20 kg      |