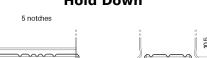

## **EFB EL1050**

| Part number                    | EL1050        |
|--------------------------------|---------------|
| Technology                     | EFB           |
| EAN/GTIN                       | 3661024037327 |
| Voltage                        | 12 V          |
| Capacity                       | 105.0 Ah      |
| CCA                            | 950 A         |
| Length                         | 392 mm        |
| Width                          | 175 mm        |
| Height                         | 190 mm        |
| Box size                       | L06           |
| Polarity                       | ETN 0         |
| Terminal Type                  | EN taper post |
| Hold Down                      | B13           |
| Weights (subject of variation) | 27.20 kg      |