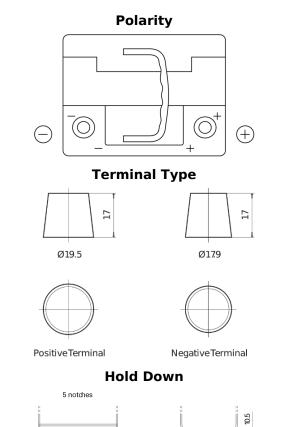

## **EFB EL550**

| Part number                    | EL550         |
|--------------------------------|---------------|
| Technology                     | EFB           |
| EAN/GTIN                       | 3661024036757 |
| Voltage                        | 12 V          |
| Capacity                       | 55.0 Ah       |
| CCA                            | 540 A         |
| Length                         | 207 mm        |
| Width                          | 175 mm        |
| Height                         | 190 mm        |
| Box size                       | L01           |
| Polarity                       | ETN 0         |
| Terminal Type                  | EN taper post |
| Hold Down                      | B13           |
| Weights (subject of variation) | 14.10 kg      |