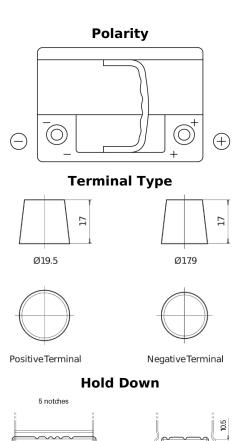

## EFB EL600

| Part number                       | EL600         |
|-----------------------------------|---------------|
| Technology                        | EFB           |
| EAN/GTIN                          | 3661024035682 |
| Voltage                           | 12 V          |
| Capacity                          | 60.0 Ah       |
| CCA                               | 640 A         |
| Length                            | 242 mm        |
| Width                             | 175 mm        |
| Height                            | 190 mm        |
| Box size                          | L02           |
| Polarity                          | ETN 0         |
| Terminal Type                     | EN taper post |
| Hold Down                         | B13           |
| Weights (subject of<br>variation) | 17.00 kg      |
|                                   |               |