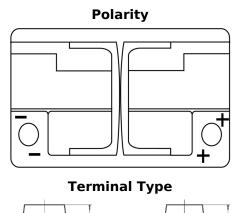

## **EFB EL700**

| Part number                    | EL700         |
|--------------------------------|---------------|
| Technology                     | EFB           |
| EAN/GTIN                       | 3661024035699 |
| Voltage                        | 12 V          |
| Capacity                       | 70.0 Ah       |
| CCA                            | 760 A         |
| Length                         | 278 mm        |
| Width                          | 175 mm        |
| Height                         | 190 mm        |
| Box size                       | L03           |
| Polarity                       | ETN 0         |
| Terminal Type                  | EN taper post |
| Hold Down                      | B13           |
| Weights (subject of variation) | 19.30 kg      |