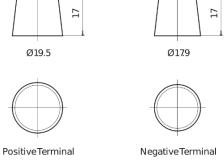

## **EFB EL700**

| Part number                    | EL700         |
|--------------------------------|---------------|
| Technology                     | EFB           |
| EAN/GTIN                       | 3661024035699 |
| Voltage                        | 12 V          |
| Capacity                       | 70.0 Ah       |
| CCA                            | 760 A         |
| Length                         | 278 mm        |
| Width                          | 175 mm        |
| Height                         | 190 mm        |
| Box size                       | L03           |
| Polarity                       | ETN 0         |
| Terminal Type                  | EN taper post |
| Hold Down                      | B13           |
| Weights (subject of variation) | 19.30 kg      |