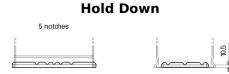

## **EFB EL700**

| Part number                    | EL700         |
|--------------------------------|---------------|
| Technology                     | EFB           |
| EAN/GTIN                       | 3661024035699 |
| Voltage                        | 12 V          |
| Capacity                       | 70.0 Ah       |
| CCA                            | 760 A         |
| Length                         | 278 mm        |
| Width                          | 175 mm        |
| Height                         | 190 mm        |
| Box size                       | L03           |
| Polarity                       | ETN 0         |
| Terminal Type                  | EN taper post |
| Hold Down                      | B13           |
| Weights (subject of variation) | 19.30 kg      |