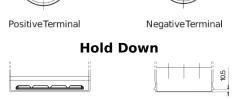

## **EFB EL954**

| Part number                    | EL954         |
|--------------------------------|---------------|
| Technology                     | EFB           |
| EAN/GTIN                       | 3661024036733 |
| Voltage                        | 12 V          |
| Capacity                       | 95.0 Ah       |
| CCA                            | 800 A         |
| Length                         | 306 mm        |
| Width                          | 173 mm        |
| Height                         | 222 mm        |
| Box size                       | D31           |
| Polarity                       | ETN 0         |
| Terminal Type                  | EN taper post |
| Hold Down                      | Korean B1     |
| Weights (subject of variation) | 21.80 kg      |