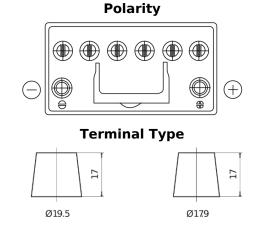

## **EFB EL954**

| Part number                    | EL954         |
|--------------------------------|---------------|
| Technology                     | EFB           |
| EAN/GTIN                       | 3661024036733 |
| Voltage                        | 12 V          |
| Capacity                       | 95.0 Ah       |
| CCA                            | 800 A         |
| Length                         | 306 mm        |
| Width                          | 173 mm        |
| Height                         | 222 mm        |
| Box size                       | D31           |
| Polarity                       | ETN 0         |
| Terminal Type                  | EN taper post |
| Hold Down                      | Korean B1     |
| Weights (subject of variation) | 21.80 kg      |