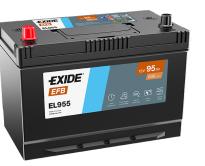

## Batteries for Cars

| Part number         | EL955         | Polai            | rity             |
|---------------------|---------------|------------------|------------------|
| Technology          | EFB           |                  |                  |
| EAN/GTIN            | 3661024036740 |                  |                  |
| Voltage             | 12 V          |                  |                  |
| Capacity            | 95.0 Ah       |                  |                  |
| CCA                 | 800 A         |                  |                  |
| Length              | 306 mm        | Termina          | І Туре           |
| Width               | 173 mm        |                  |                  |
| Height              | 222 mm        | 17               |                  |
| Box size            | D31           | Ø19.5            | Ø179             |
| Polarity            | ETN 1         |                  |                  |
| Terminal Type       | EN taper post |                  |                  |
| Hold Down           | Korean B1     |                  |                  |
| Weights (subject of | 21.80 kg      |                  |                  |
| variation)          |               | PositiveTerminal | NegativeTerminal |
|                     |               | Hold Down        |                  |
|                     |               |                  |                  |