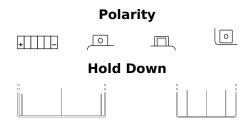

## **Li-Ion ELTX14H**

| Part number                    | ELTX14H       |
|--------------------------------|---------------|
| Technology                     | Li-lon        |
| EAN/GTIN                       | 3661024036801 |
| Voltage                        | 12 V          |
| Capacity                       | 4.0 Ah        |
| CCA                            | 240 A         |
| Watt hour                      | 48 Wh         |
| Length                         | 150 mm        |
| Width                          | 90 mm         |
| Height                         | 95 mm         |
| Box size                       | C53           |
| Polarity                       | ETN 1         |
| Terminal Type                  | M12           |
| Hold Down                      | B0            |
| Weights (subject of variation) | 0.90 kg       |