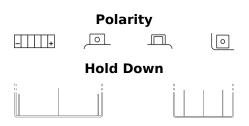

## Li-Ion ELTZ7S

| Part number                    | ELTZ7S        |
|--------------------------------|---------------|
| Technology                     | Li-Ion        |
| EAN/GTIN                       | 3661024036788 |
| Voltage                        | 12 V          |
| Capacity                       | 2.4 Ah        |
| CCA                            | 150 A         |
| Watt hour                      | 29 Wh         |
| Length                         | 115 mm        |
| Width                          | 70 mm         |
| Height                         | 85 mm         |
| Box size                       | C35           |
| Polarity                       | ETN 0         |
| Terminal Type                  | M12           |
| Hold Down                      | ВО            |
| Weights (subject of variation) | 0.60 kg       |