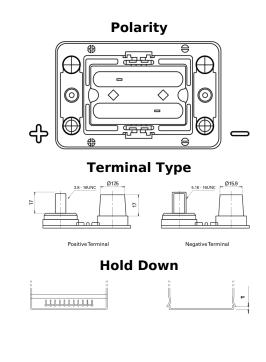

## Start AGM EM1000

| Part number                    | EM1000            |
|--------------------------------|-------------------|
| Technology                     | AGM               |
| EAN/GTIN                       | 3661024036023     |
| Voltage                        | 12 V              |
| Capacity                       | 50.0 Ah           |
| CCA                            | 800 A             |
| MCA                            | 1000              |
| Length                         | 260 mm            |
| Width                          | 173 mm            |
| Height                         | 206 mm            |
| Box size                       | G34               |
| Polarity                       | ETN 1             |
| Terminal Type                  | SAE M 3/8"- 5/16" |
|                                | taper&stud        |
| Hold Down                      | B7                |
| Weights (subject of variation) | 17.90 kg          |