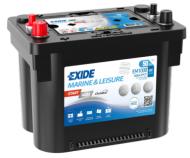

## Start AGM EM1000

| Part number                    | EM1000            |
|--------------------------------|-------------------|
| Technology                     | AGM               |
| EAN/GTIN                       | 3661024036023     |
| Voltage                        | 12 V              |
| Capacity                       | 50.0 Ah           |
| CCA                            | 800 A             |
| MCA                            | 1000              |
| Length                         | 260 mm            |
| Width                          | 173 mm            |
| Height                         | 206 mm            |
| Box size                       | G34               |
| Polarity                       | ETN 1             |
| Terminal Type                  | SAE M 3/8"- 5/16" |
|                                | taper&stud        |
| Hold Down                      | B7                |
| Weights (subject of variation) | 17.90 kg          |