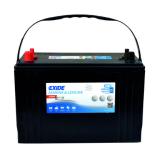

## **Start AGM EM960**

| Part number                    | EM960                 |
|--------------------------------|-----------------------|
| Technology                     | AGM                   |
| EAN/GTIN                       | 3661024036016         |
| Voltage                        | 12 V                  |
| Capacity                       | 100.0 Ah              |
| CCA                            | 800 A                 |
| MCA                            | 960                   |
| Length                         | 330 mm                |
| Width                          | 173 mm                |
| Height                         | 240 mm                |
| Box size                       | G31                   |
| Polarity                       | ETN 1                 |
| Terminal Type                  | SAE M 3/8" taper&stud |
| Hold Down                      | В0                    |
| Weights (subject of variation) | 31.00 kg              |