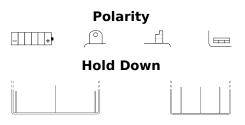

## **Conventional EB7L-B**

| Part number         | EB7L-B        |
|---------------------|---------------|
| Technology          | Flooded       |
| EAN/GTIN            | 3661024033220 |
| Voltage             | 12 V          |
| Capacity            | 8 Ah          |
| CCA                 | 85 A          |
| Length              | 135 mm        |
| Width               | 75 mm         |
| Height              | 135 mm        |
| Box size            | C42           |
| Polarity            | ETN 0         |
| Terminal Type       | M06           |
| Hold Down           | B0            |
| Weights (subject of | 2.90 kg       |
| variation)          |               |