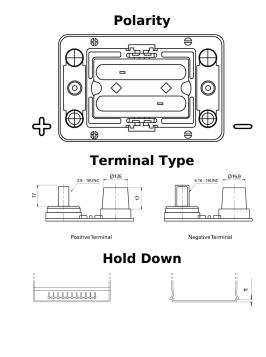

## **Dual AGM EP450**

| Part number                    | EP450             |
|--------------------------------|-------------------|
| Technology                     | AGM               |
| EAN/GTIN                       | 3661024035972     |
| Voltage                        | 12 V              |
| Capacity                       | 50.0 Ah           |
| CCA                            | 750 A             |
| Watt hour                      | 450 Wh            |
| Length                         | 260 mm            |
| Width                          | 173 mm            |
| Height                         | 206 mm            |
| Box size                       | G34               |
| Polarity                       | ETN 1             |
| Terminal Type                  | SAE M 3/8"- 5/16" |
|                                | taper&stud        |
| Hold Down                      | В7                |
| Weights (subject of variation) | 18.60 kg          |