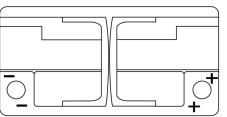

## **Dual AGM EP800**

| Part number                    | EP800         |
|--------------------------------|---------------|
| Technology                     | AGM           |
| EAN/GTIN                       | 3661024036535 |
| Voltage                        | 12 V          |
| Capacity                       | 95.0 Ah       |
| CCA                            | 850 A         |
| Watt hour                      | 800 Wh        |
| Length                         | 353 mm        |
| Width                          | 175 mm        |
| Height                         | 190 mm        |
| Box size                       | L05           |
| Polarity                       | ETN 0         |
| Terminal Type                  | EN taper post |
| Hold Down                      | B13           |
| Weights (subject of variation) | 26.10 kg      |