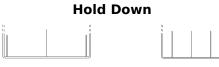

## **Equipment AGM EQ1000**

| Part number                    | EQ1000        |
|--------------------------------|---------------|
| Technology                     | AGM           |
| EAN/GTIN                       | 3661024037471 |
| Voltage                        | 12 V          |
| Capacity                       | 120.0 Ah      |
| Watt hour                      | 1000 Wh       |
| Length                         | 286 mm        |
| Width                          | 269 mm        |
| Height                         | 230 mm        |
| Box size                       | D07           |
| Polarity                       | ETN 2         |
| Terminal Type                  | EN taper post |
| Hold Down                      | В0            |
| Weights (subject of variation) | 40.00 kg      |