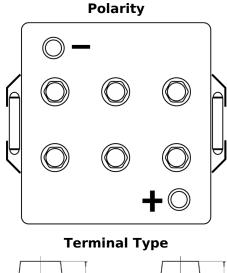

## **Equipment AGM EQ1000**

| Part number                    | EQ1000        |
|--------------------------------|---------------|
| Technology                     | AGM           |
| EAN/GTIN                       | 3661024037471 |
| Voltage                        | 12 V          |
| Capacity                       | 120.0 Ah      |
| Watt hour                      | 1000 Wh       |
| Length                         | 286 mm        |
| Width                          | 269 mm        |
| Height                         | 230 mm        |
| Box size                       | D07           |
| Polarity                       | ETN 2         |
| Terminal Type                  | EN taper post |
| Hold Down                      | В0            |
| Weights (subject of variation) | 40.00 kg      |

## Positive Terminal Terminal Type Ø19.5 Ø179 Negative Terminal

Design, features and specifications are subject to change without notice. We disclaim any representation or warranty, express or implied, concerning the data or recommendations, and in no event shall be liable for any loss or damage claimed to have arisen as a result. Some products may not be available in your local market.