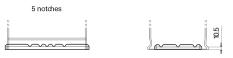

## **Equipment AGM EQ800**

| Part number                    | EQ800         |
|--------------------------------|---------------|
| Technology                     | AGM           |
| EAN/GTIN                       | 3661024037464 |
| Voltage                        | 12 V          |
| Capacity                       | 95.0 Ah       |
| Watt hour                      | 800 Wh        |
| Length                         | 353 mm        |
| Width                          | 175 mm        |
| Height                         | 190 mm        |
| Box size                       | L05           |
| Polarity                       | ETN 0         |
| Terminal Type                  | EN taper post |
| Hold Down                      | B13           |
| Weights (subject of variation) | 26.10 kg      |
|                                |               |