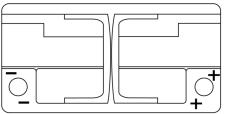

## **Equipment AGM EQ800**

| Part number                    | EQ800         |
|--------------------------------|---------------|
| Technology                     | AGM           |
| EAN/GTIN                       | 3661024037464 |
| Voltage                        | 12 V          |
| Capacity                       | 95.0 Ah       |
| Watt hour                      | 800 Wh        |
| Length                         | 353 mm        |
| Width                          | 175 mm        |
| Height                         | 190 mm        |
| Box size                       | L05           |
| Polarity                       | ETN 0         |
| Terminal Type                  | EN taper post |
| Hold Down                      | B13           |
| Weights (subject of variation) | 26.10 kg      |
|                                |               |