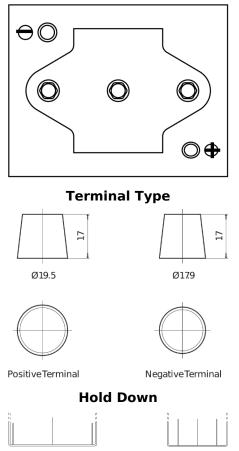

## **Equipment GEL ES1000-6**

| Part number                    | ES1000-6      |
|--------------------------------|---------------|
| Technology                     | GEL           |
| EAN/GTIN                       | 3661024035811 |
| Voltage                        | 6 V           |
| Capacity                       | 195.0 Ah      |
| Watt hour                      | 1000 Wh       |
| Length                         | 244 mm        |
| Width                          | 190 mm        |
| Height                         | 275 mm        |
| Box size                       | GC2           |
| Polarity                       | ETN 0         |
| Terminal Type                  | EN taper post |
| Hold Down                      | B0            |
| Weights (subject of variation) | 28.00 kg      |

Polarity

Design, features and specifications are subject to change without notice. We disclaim any representation or warranty, express or implied, concerning the data or recommendations, and in no event shall be liable for any loss or damage claimed to have arisen as a result. Some products may not be available in your local market.