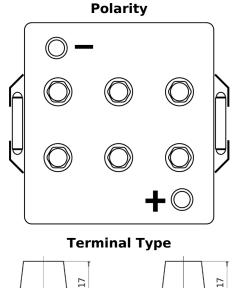

## **Equipment GEL ES1200**

| Part number                    | ES1200        |
|--------------------------------|---------------|
| Technology                     | GEL           |
| EAN/GTIN                       | 3661024035798 |
| Voltage                        | 12 V          |
| Capacity                       | 110.0 Ah      |
| Watt hour                      | 1200 Wh       |
| Length                         | 284 mm        |
| Width                          | 267 mm        |
| Height                         | 226 mm        |
| Box size                       | D07           |
| Polarity                       | ETN 2         |
| Terminal Type                  | EN taper post |
| Hold Down                      | ВО            |
| Weights (subject of variation) | 37.50 kg      |

Ø19.5

 $\bigcirc$ 

NegativeTerminal

Ø17.9

PositiveTerminal

Hold Down

Design, features and specifications are subject to change without notice. We disclaim any representation or warranty, express or implied, concerning the data or recommendations, and in no event shall be liable for any loss or damage claimed to have arisen as a result. Some products may not be available in your local market.