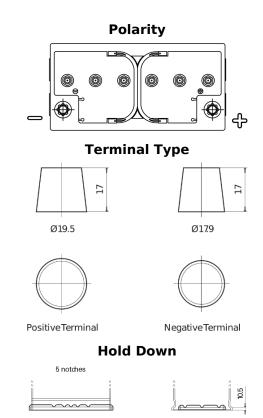

## **Equipment GEL ES900**

| Part number                    | ES900         |
|--------------------------------|---------------|
| Technology                     | GEL           |
| EAN/GTIN                       | 3661024035835 |
| Voltage                        | 12 V          |
| Capacity                       | 80.0 Ah       |
| Watt hour                      | 900 Wh        |
| Length                         | 353 mm        |
| Width                          | 175 mm        |
| Height                         | 190 mm        |
| Box size                       | L05           |
| Polarity                       | ETN 0         |
| Terminal Type                  | EN taper post |
| Hold Down                      | B13           |
| Weights (subject of variation) | 25.50 kg      |